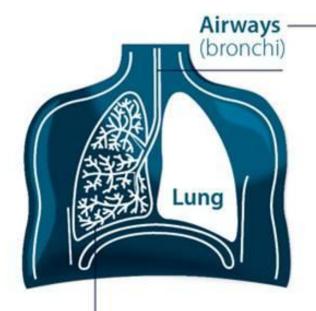

#### **Emphysema**

Healthy

Alveolar membranes break down

### Chronic bronchitis

Healthy

Inflammation and excess mucus