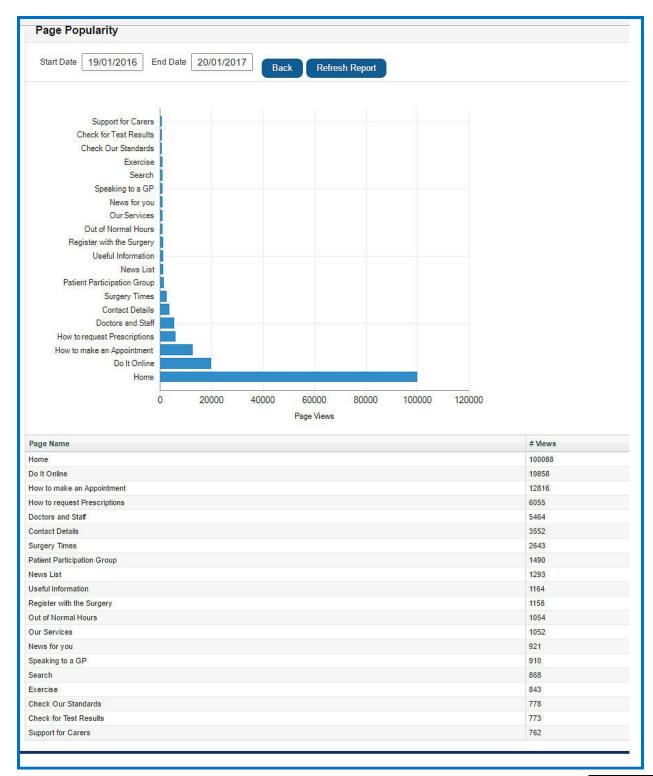

### **Third Party Linked Account**

Reset Third Party Linked Accounts
Re-Issue Third Party Passphrase

For any further questions or assistance, contact your practice.

Help

Meanwhile.....

We monitor the activity of the website to see if there needs to be any changes and recently having made a check on the 12 month period to the 20th January 2017, the number of views to the home page exceeded 100,000!

We have included an analysis of the top twenty page views in the screenshot below. It is good to see it is being used.